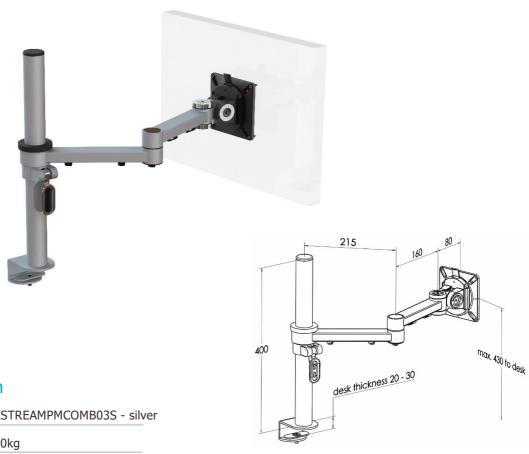

## XSTREAM dual beam with baby-c clamp post

## **Product Specification**

| Product code          | XSTREAMPMCOMB03S - silver                           |
|-----------------------|-----------------------------------------------------|
| Weight capacity       | 10kg                                                |
| Max forward extension | 460mm                                               |
| VESA                  | 75mm & 100mm VESA compliant                         |
| Maximum Screen Size   | 30"                                                 |
| Movement              | Height adjustment, tilt, swivel, rotation and reach |
| Height adjustment     | Max height adjustment 430mm from desk top           |
| Fixings               | Supplied with baby-c clamp post                     |

## **Additional Information**

Dual beam monitor arm with manual height adjustment

Additional +/- 70mm available with ratchet mechanism

Lockable quick release VESA function

Compact – folds back into a space of 40mm